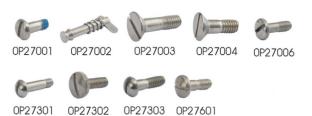

## SEPDOG

Sea Dog Rail Fitting Replacement Parts

#### 304 stainless steel parts for rail fittings 2 pieces per pack

| Order No | Mfg No    | Description                                             | List    |  |
|----------|-----------|---------------------------------------------------------|---------|--|
| 352597   | OP27001-1 | 1/4-20 x 5/8" Pan Head Screw<br>(only 3/6" has threads) | \$3.78  |  |
| 352608   | 0P27002-1 | 3/16" x 1-1/2" Release Pin                              | \$10.95 |  |
| 352632   | 0P27006-1 | 10-24 x 3/4" Round Head Screw                           | \$2.64  |  |
| 352643   | 0P27301-1 | 10-24 x 1" Round Head Screw                             | \$2.64  |  |
| 352676   | 0P27601-1 | 1/4-20 x 3/4" Oval Head Screw                           | \$2.64  |  |
|          |           |                                                         |         |  |