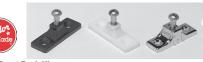

#### Whitecap Rail End (End In)

For 7/8" rails. Predrilled and countersunk for flat head fasteners. Requires two #10 screws. Includes one 1/4"-28 set screw.

| Order No | Mfg No  | Material            | Angle   | List    |
|----------|---------|---------------------|---------|---------|
| 240180   | S-1495C | Chrome Plated Zamak | 5-1/2°  | \$12.75 |
| 240046   | 6049C   | Stainless Steel     | 5-1/2°  | \$28.65 |
| 240048   | 6050C   | Stainless Steel     | 16-1/2° | \$32.70 |

# Whitecap Bullet End

Cast stainless steel construction. Designed to insert into a 7/8"

| hand rail to protect the end of the tubing. |  |          |        |         |  |  |  |
|---------------------------------------------|--|----------|--------|---------|--|--|--|
| List                                        |  | Order No | Mfg No | List    |  |  |  |
| \$32.85                                     |  | 231276   | 6229C  | \$22.00 |  |  |  |