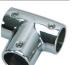

ist    |
|----------|---------|-----------|-----------------|---------|
| 240179   | S-1489C | 7/8"      | C/P Zamak       | \$9.98  |
| 240040   | 6079C   | 7/8"      | Stainless Steel | \$19.45 |
| 231277   | 6179C   | 1"        | Stainless Steel | \$27.48 |

Aft

#### **WHITECAP**



316 SS

#### Whitecap Rail End (End In)

For 7/8" rails. Predrilled and countersunk for flat head fasteners. Requires two #10 screws. Includes one 1/4"-28 set screw.

| Order No | Mfg No  | Material            | Angle   | List    |
|----------|---------|---------------------|---------|---------|
| 240180   | S-1495C | Chrome Plated Zamak | 5-1/2°  | \$12.75 |
| 240046   | 6049C   | Stainless Steel     | 5-1/2°  | \$28.65 |
| 240048   | 6050C   | Stainless Steel     | 16-1/2° | \$32.70 |

#### **WHITECAP**



#### **WHITECAP**

Mfg No

6046C



#### Whitecap 3-Way Corner Fitting Stainless steel.

**Order No** 

334902



# Whitecap Bullet End

Cast stainless steel construction. Designed to insert into a 7/8"

| hand rail to protect the end of the tubing. |  |          |        |         |  |  |  |
|---------------------------------------------|--|----------|--------|---------|--|--|--|
| List                                        |  | Order No | Mfg No | List    |  |  |  |
| \$32.85                                     |  | 231276   | 6229C  | \$22.00 |  |  |  |

**WHITECAP** 

954-463-4307 • 🗗 🖓 🕂 🗂 Gomoanty, 📊 • www.dshullco.com

Like Us On , facebook

Sea Dog Stainless Steel Handrails Formed 304 Stainless 1" tubing.

Mfg No

254312-1

254318-1

254324-1

**Order No** 

352234

352245

3522