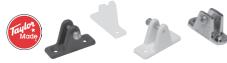

#### Forward Handrail Stancheons 120° Angle Predrilled and countersunk for flat head fasteners. Fach fitting requires two #10 screws

List

\$9.98

\$9.98

\$19.45

\$19.45 \$27.48

\$27.48

|   |         |          | Height above deck is 1-1/2" for 7/8" rails, and 1-3/4" for 1" rails. |      |         |           |  |  |  |
|---|---------|----------|----------------------------------------------------------------------|------|---------|-----------|--|--|--|
|   |         | Order No | Mfg No                                                               | Size | Туре    | Material  |  |  |  |
| h | List    | 240177   | S-1487C                                                              | 7/8" | Forward | C/P Zamak |  |  |  |
|   | \$32.19 | 240178   | S-1488C                                                              | 7/8" | Aft     | C/P Zamak |  |  |  |
|   | \$41.55 | 240039   | 6080C                                                                | 7/8" | Forward | 316 SS    |  |  |  |
|   | \$50.91 | 240041   | 6081C                                                                | 7/8" | Aft     | 316 SS    |  |  |  |
| 2 |         | 231278   | 6180C                                                                | 1"   | Forward | 316 SS    |  |  |  |

#### **Top Mount Center Fittings**

231279

Predrilled and counter sunk for flat head fasteners. Requires two #10 screws. Height above deck is 1-1/2" for 7/8" rails, and 1-3/4" for 1" rails.

| Order No | Mfg No  | Tube O.D. | Material        | List    |
|----------|---------|-----------|-----------------|---------|
| 240179   | S-1489C | 7/8"      | C/P Zamak       | \$9.98  |
| 240040   | 6079C   | 7/8"      | Stainless Steel | \$19.45 |
| 231277   | 6179C   | 1"        | Stainless Steel | \$27.48 |