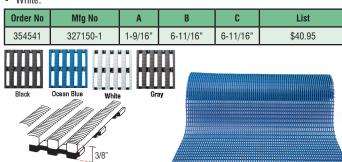

#### Heronrib® Barefoot Matting for the Maritime Industry

- Anti-Fungal and Anti-Bacterial infused
- Excellent drainage is great for protecting the teakwood decking, engine room flooring and compartment lining.
- All around wet side matting provides slip resistant surface. Heavy duty, Non porous. Holds up well in tough working conditions and protects the decking from equipment.
- Heronrib® is extremely durable and easy to maintain.

| Order No | Mfg No       | Width | Color      | List/Ft. | List/33 Ft. Roll |
|----------|--------------|-------|------------|----------|------------------|
| 131334   | 8PHRRBBKA3   | 20"   | Black      | \$23.02  | \$759.59         |
| 131336   | 8PHRRBBKB3   | 39"   | Black      | \$41.84  | \$1380.79        |
| 131341   | 8PHRRBBLA3   | 20"   | Ocean Blue | \$23.02  | \$759.99         |
| 131353   | 8PHRRBBLB3   | 39"   | Ocean Blue | \$41.84  | \$1380.79        |
| 131364   | 8PHRRWWA3    | 20"   | White      | \$25.58  | \$843.99         |
| 131375   | 8PHRRWWB3    | 39"   | White      | \$46.49  | \$1534.28        |
| 131386   | H2K1.9x33DGY | 20"   | Gray       | \$23.02  | \$759.59         |
| 131397   | H2K3.3X33DGY | 39"   | Gray       | \$41.84  | \$1380.79        |