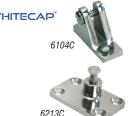

"

1"

Size

7/8

1"

1"

**WHITECAP** 

Size

1/4" x

1-5/8"

1/4" x 1"

1/4" x 1"

5/16" x

2-7/16

Mfg No

6101C

6103C

6159C

Includes 1/4"-20 pin and 1/4"-28 set screw

Mfg No

6100C

6102C

6158C

Whitecap Stainless Steel Quick Release Pins

Mfg No

S-1019C

S-1020C

S-1021C

S-1025C



Туре

Standard

Standard

Heavy

Duty

Туре

Standard

Standard Heavy

Dutv

Features

w/lanyard

w/lanvard

w/flip tab

w/lanyard



List

\$13.55

\$14.68

\$26.33

List

\$14.53

\$15.55

\$34.23

List

\$16.75

\$15.33

\$26.53

\$20.58



spring loaded removable pin, or a 1/4"-20 threaded pin.

**WHITECAP** 

Predrilled and counter sunk for two #10 screws. Can be mounted on any curved

surface or rail. Equipped with either a 1/4'

Mfg No

Stainless Steel **Concave Base Deck Hinges** 

Order No



List

Туре

#### **Stainless Steel Flat Base Deck Hinges** Predrilled and counter sunk for two #10 screws. Can be mounted on any flat surface or rail. Equipped with either a 1/4" spring loaded removable pin, or a 1/4"-20 threaded pin.

| Order No | Mfg No | Туре          | List    |
|----------|--------|---------------|---------|
| 231247   | 6220C  | Removable Pin | \$19.58 |
| 240057   | 6104C  | Threaded Pin  | \$16.75 |
| 231251   | 6108C  | Heavy Duty    | \$21.30 |
| 231252   | 6213C  | With Plate    | \$24.58 |

## **WHITECAP**

#### Angle Base Deck Hinge

316 Stainless steel. Base size: 7/8" x 2".Bolt size: 1/4" - 20. Eastonoro: #10 (2)

| Order No | Mfg No | List    |
|----------|--------|---------|
| 240058   | 6222C  | \$14.48 |

## 

#### Side Mount Deck Hinge

Cast stainless