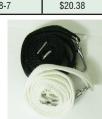

#### Attwood Convertible/Bimini Top White Replacement Strap

Poly web straps, white with rust resistant chrome/brass spring snap hooks and non-mar bow adjusting buckles. Sold in pairs, 62" long.

| Order No | Mfg No  | List    |
|----------|---------|---------|
| 108441   | 10628-7 | \$20.38 |
|          |         |         |