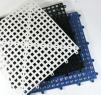

#### Dri-Dek Plastic Deck Tiles

Dri-Dek tiles snap together to create a ventilated surface designed to keep stowed gear dry and free from mold, mildew and musty odors. Ideal for lining the bottoms of compartments, cabinets or lockers. Put beneath anchors, gas tanks or loose equipment to protect wood and fiberglass surfaces. Also relieves the back and foot pain caused by standing at the wheel for long periods of time. Tiles are 12" x 12". 25 per box. Sold by each.

|          |          | ·         |       |        |
|----------|----------|-----------|-------|--------|
| Order No | Mfg No   | Size      | Color | List   |
| 295421   | 12X12WHT | 12" x 12" | White | \$6.95 |
| 295428   | 12X12BLK | 12" x 12" | Black | \$6.95 |
| 295434   | 12X12BLU | 12" x 12" | Blue  | \$6.95 |
|          |          |           |       |        |