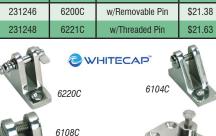

#### Whitecap Rail Tee Fittings Includes 1/4"-28 set screws.

List

\$13.75

\$21.40

List

\$59.23

\$59.28

| Order No | Mfg No  | Tube O.D. | Angle     | Material        | List    |
|----------|---------|-----------|-----------|-----------------|---------|
| 240166   | S-1443C | 7/8"      | 90°       | C/P Zamak       | \$11.10 |
| 240164   | S-1441C | 7/8"      | 60° Left  | C/P Zamak       | \$11.10 |
| 240165   | S-1442C | 7/8"      | 60° Right | C/P Zamak       | \$11.10 |
| 240034   | 6043C   | 7/8"      | 90°       | Stainless Steel | \$21.18 |
| 240032   | 6044C   | 7/8"      | 60° Left  | Stainless Steel | \$24.78 |
| 240033   | 6045C   | 7/8"      | 60° Right | Stainless Steel | \$24.33 |
| 231235   | 6143C   | 1"        | 90°       | Stainless Steel | \$24.03 |
| 231234   | 6144C   | 1"        | 60° Left  | Stainless Steel | \$27.95 |
| 231233   | 6145C   | 1"        | 60° Right | Stainless Steel | \$27.95 |