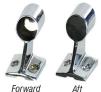

#### Forward Handrail Stancheons 120° Angle Predrilled and countersunk for flat head fasteners. Fach fitting requires two #10 screws

List

\$9.98

\$9.98

\$19.45

\$19.45 \$27.48

\$27.48

|   |         |          | Height above deck is 1-1/2" for 7/8" rails, and 1-3/4" for 1" rails. |      |         |           |  |  |  |
|---|---------|----------|----------------------------------------------------------------------|------|---------|-----------|--|--|--|
|   |         | Order No | Mfg No                                                               | Size | Туре    | Material  |  |  |  |
| h | List    | 240177   | S-1487C                                                              | 7/8" | Forward | C/P Zamak |  |  |  |
|   | \$32.19 | 240178   | S-1488C                                                              | 7/8" | Aft     | C/P Zamak |  |  |  |
|   | \$41.55 | 240039   | 6080C                                                                | 7/8" | Forward | 316 SS    |  |  |  |
|   | \$50.91 | 240041   | 6081C                                                                | 7/8" | Aft     | 316 SS    |  |  |  |
| 2 |         | 231278   | 6180C                                                                | 1"   | Forward | 316 SS    |  |  |  |