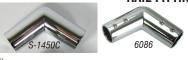

#### Whitecap Bow Form Includes 1/4"-28 set screws. Fits 7/8" rails

| Order No | er No Mfg No |      | Material        | List    |  |
|----------|--------------|------|-----------------|---------|--|
| 240175   | S-1450C      | 110° | C/P Zamak       | \$16.13 |  |
| 240043   | 6086         | 125° | Stainless Steel | \$46.15 |  |