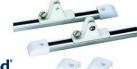

#### **WHITECAP**

| Whitecap Rail Elbov<br>Includes 1/4"-28 set |         |           |                 |         |
|---------------------------------------------|---------|-----------|-----------------|---------|
| Order No                                    | Mfg No  | Tube O.D. | Material        | List    |
| 334890                                      | S-1491C | 7/8"      | C/P Zamak       | \$10.43 |
| 240045                                      | 6076C   | 7/8"      | Stainless Steel | \$22.80 |
| 231239                                      | 6176C   | 1"        | Stainless Steel | \$28.08 |